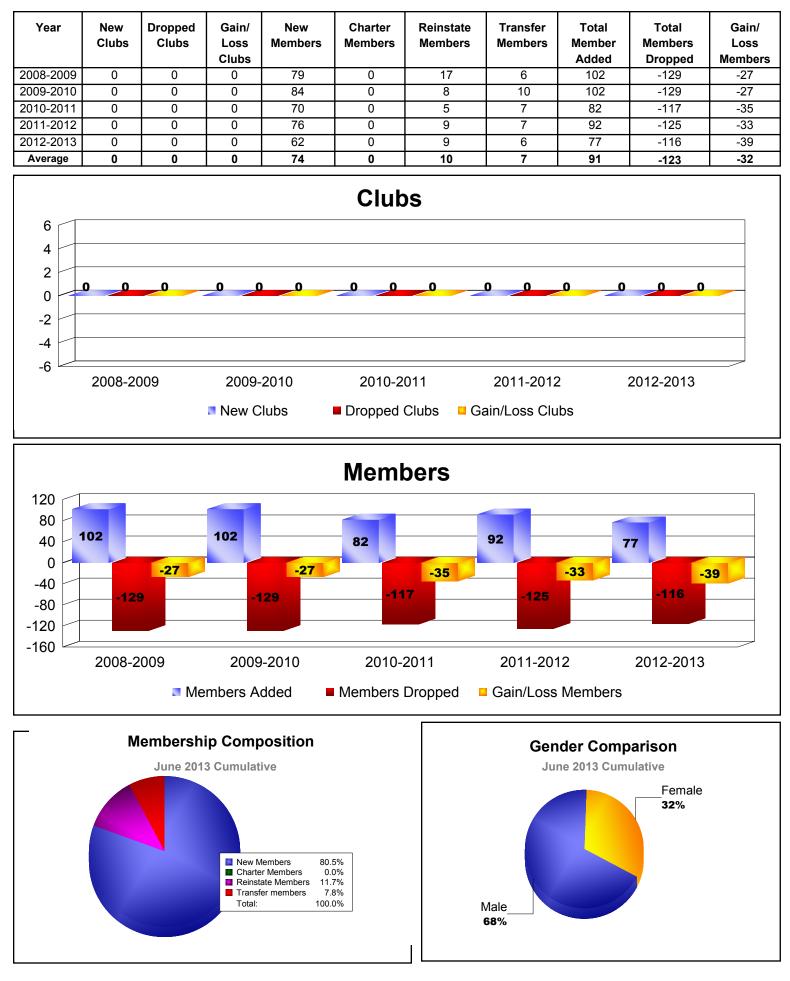

## **District 19 H WASHINGTON**



## **District 19 H BRITISH COLUMBIA**

| Year      | New<br>Clubs | Dropped<br>Clubs | Gain/<br>Loss<br>Clubs | New<br>Members | Charter<br>Members | Reinstate<br>Members | Transfer<br>Members | Total<br>Member<br>Added | Total<br>Members<br>Dropped | Gain/<br>Loss<br>Members |
|-----------|--------------|------------------|------------------------|----------------|--------------------|----------------------|---------------------|--------------------------|-----------------------------|--------------------------|
| 2008-2009 | 1            | -3               | -2                     | 121            | 33                 | 11                   | 23                  | 188                      | -183                        | 5                        |
| 2009-2010 | 0            | -1