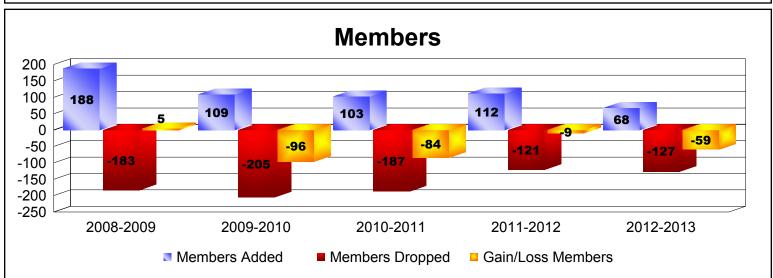

## **District 19 H BRITISH COLUMBIA**

| Year      | New<br>Clubs | Dropped<br>Clubs | Gain/<br>Loss<br>Clubs | New<br>Members | Charter<br>Members | Reinstate<br>Members | Transfer<br>Members | Total<br>Member<br>Added | Total<br>Members<br>Dropped | Gain/<br>Loss<br>Members |
|-----------|--------------|------------------|------------------------|----------------|--------------------|----------------------|---------------------|--------------------------|-----------------------------|--------------------------|
| 2008-2009 | 1            | -3               | -2                     | 121            | 33                 | 11                   | 23                  | 188                      | -183                        | 5                        |
| 2009-2010 | 0            | -1               | -1                     | 86             | 0                  | 10                   | 13                  | 109                      | -205                        | -96                      |
| 2010-2011 | 0            | -3               | -3                     | 75             | 0                  | 8                    | 20                  | 103                      | -187                        | -84                      |
| 2011-2012 | 0            | -1               | -1                     | 89             | 0                  | 12                   | 11                  | 112                      | -121                        | -9                       |
| 2012-2013 | 0            | -2               | -2                     | 61             | 0                  | 1                    | 6                   | 68                       | -127                        | -59                      |
| Average   | 0            | -2               | -2                     | 86             | 7                  | 8                    | 15                  | 116                      | -165                        | -49                      |