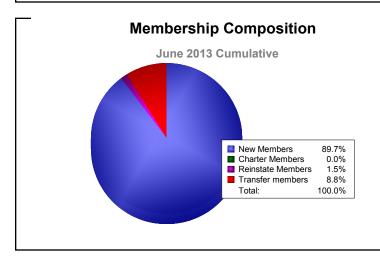

## **District 19 H BRITISH COLUMBIA**

| Year      | New<br>Clubs | Dropped<br>Clubs | Gain/<br>Loss<br>Clubs | New<br>Members | Charter<br>Members | Reinstate<br>Members | Transfer<br>Members | Total<br>Member<br>Added | Total<br>Members<br>Dropped | Gain/<br>Loss<br>Members |
|-----------|--------------|------------------|------------------------|----------------|--------------------|----------------------|---------------------|--------------------------|-----------------------------|--------------------------|
| 2008-2009 | 1            | -3               | -2                     | 121            | 33                 | 11                   | 23                  | 188                      | -183                        | 5                        |
| 2009-2010 | 0            | -1               | -1                     | 86             | 0                  | 10                   | 13                  | 109                      | -205                        | -96                      |
| 2010-2011 | 0            | -3               | -3                     | 75             | 0                  | 8                    | 20                  | 103                      | -187                        | -84                      |
| 2011-2012 | 0            | -1               | -1                     | 89             | 0                  | 12                   | 11                  | 112                      | -121                        | -9                       |
| 2012-2013 | 0            | -2               | -2                     | 61             | 0                  | 1                    | 6                   | 68                       | -127                        | -59                      |
| Average   | 0            | -2               | -2                     | 86             | 7                  | 8                    | 15                  | 116                      | -165                        | -49                      |